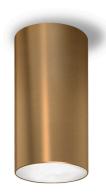

#### **Technical drawing**

Ceiling lighting fixture for interiors, with direct light emission. Turned pickled sheet metal ceiling bracket in white, black, bronze, mat brass or gold polyacrylic paint. Extruded aluminium structure in white, black, bronze or mat brass polyacrylic paint, or with gold leaf coating.

Aluminium dissipation plate.

Flat frosted glass diffuser.

Turned pickled sheet metal frame in white, black, bronze or mat brass polyacrylic paint, or with gold leaf coating.