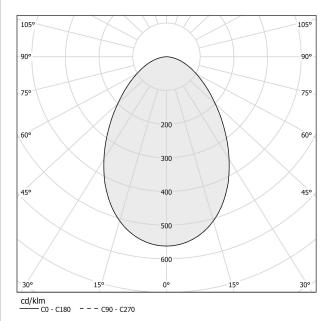

| 63.4%               |
| WEIGHT                   | 0,83 Kg             |
| PROTECTION DEGREE        | IP40                |
| COLOUR TOLLERANCES       | SDCM 3              |
| PACKING DIMENSIONS (CM)  | 25,0 x 30,5 x 14,0  |
|                          |                     |



#### **Technical drawing**









Ceiling lighting fixture for interiors, with direct light emission. Turned pickled sheet metal ceiling bracket in white, black, bronze, mat brass or gold polyacrylic paint. Extruded aluminium structure in white, black, bronze or mat brass polyacrylic paint, or with gold leaf coating.

Aluminium dissipation plate.

Flat frosted glass diffuser.

Turned pickled sheet metal frame in white, black, bronze or mat brass polyacrylic paint, or with gold leaf coating.

### Polar diagram