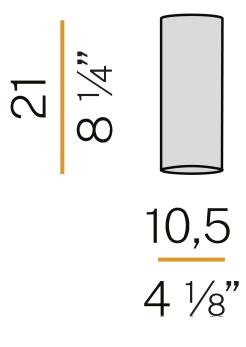

#### **Technical drawing**

Ceiling lighting fixture for interiors, with direct light emission. Turned pickled sheet metal ceiling bracket in white, black, bronze, mat brass or gold polyacrylic paint. Extruded aluminium structure in white, black, bronze or mat brass polyacrylic paint, or with gold leaf coating.